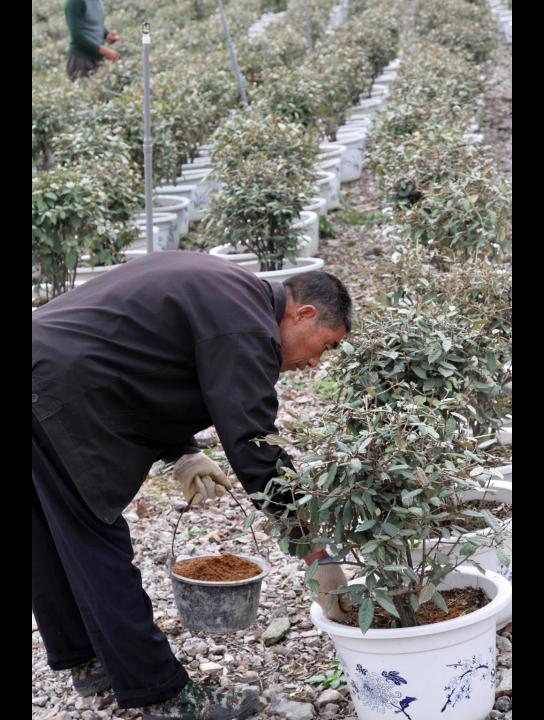

hanghai Disney construction and nursery.



### Shanghai Disney construction to meet a 2015 date opening.



### Shanghai Disney hotel under construction construction.



Shanghai Disney ride under construction.



The nursery was all about large tree production for instant effect.



Air pots and soft poly wraps were used because they can be formed into large container volumes.





Substrate is placed on the plastic and the pots are built around the trees.





#### Magnolia grandiflora being potted.









Large *Ligustrum lucidum* supported with bamboo stakes.









Cord twine is used as a tree wrap especially during transport.







Shrubs were also being produced in smaller containers.











## Fertilizing container plants.





The fertilizer was an organic compost.