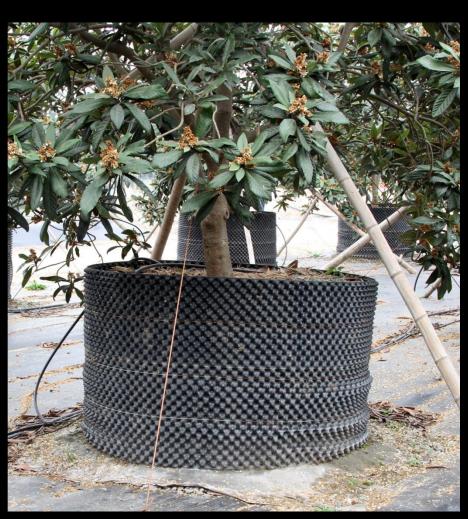

Substrate is placed on the plastic and the pots are built around the trees.

#### Magnolia grandiflora being potted.

Large *Ligustrum lucidum* supported with bamboo stakes.

Cord twine is used as a tree wrap especially during transport.

Shrubs were also being produced in smaller containers.