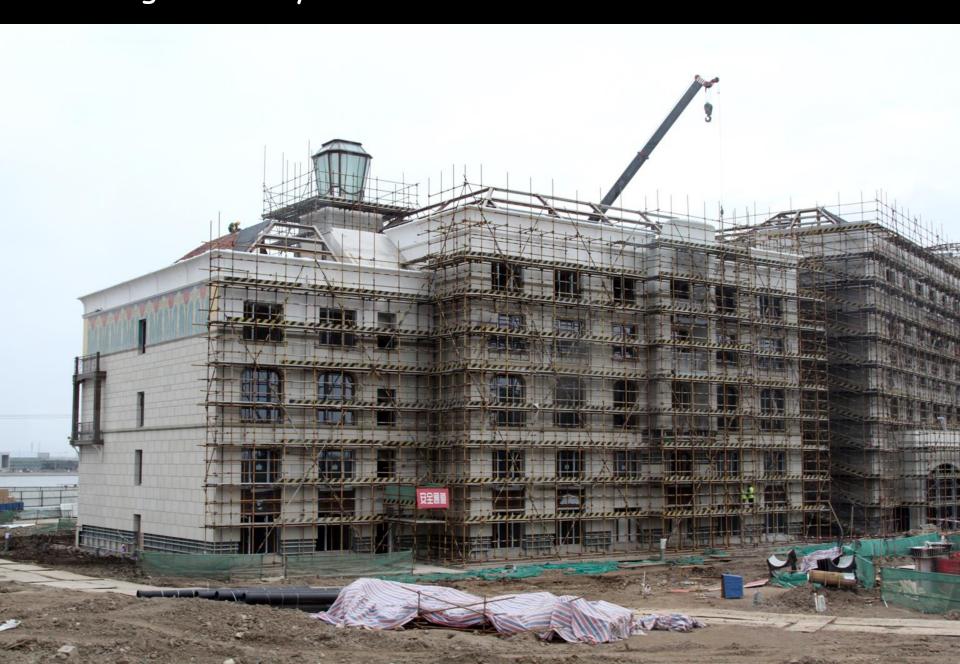

### Shanghai Disney hotel under construction construction.

Shanghai Disney ride under construction.

The nursery was all about large tree production for instant effect.

Air pots and soft poly wraps were used because they can be formed into large container volumes.