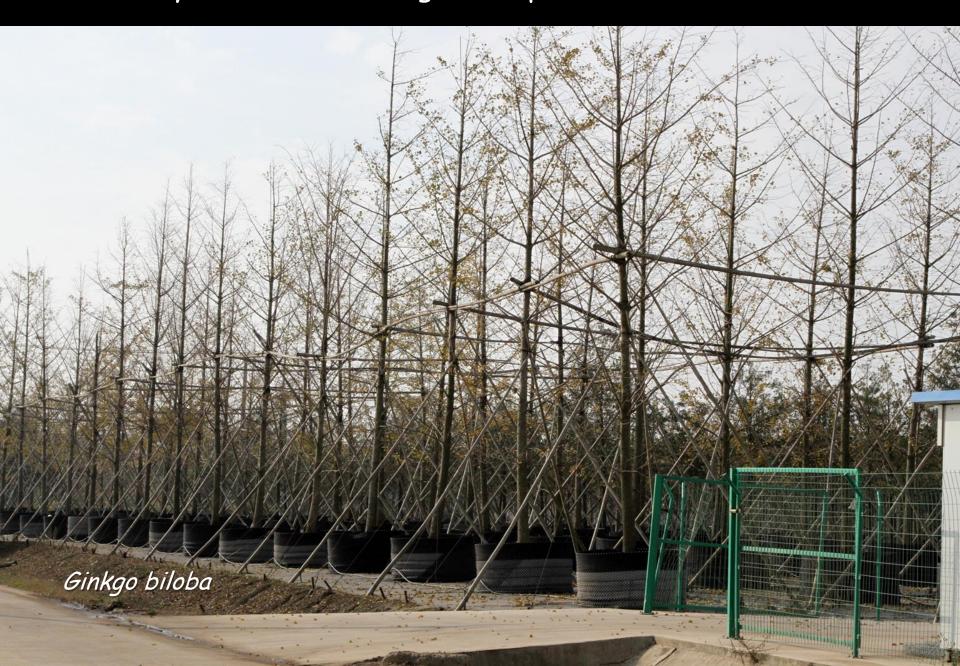

### Shanghai Disney hotel under construction construction.

Shanghai Disney ride under construction.

The nursery was all about large tree production for instant effect.

Air pots and soft poly wraps were used because they can be formed into large container volumes.