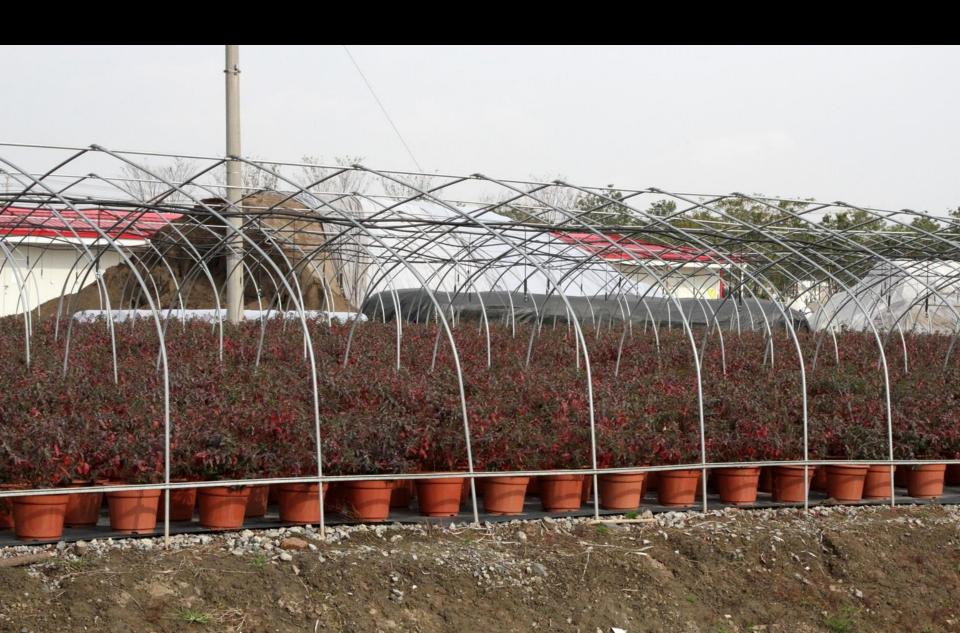

#### Magnolia grandiflora being potted.

Large *Ligustrum lucidum* supported with bamboo stakes.

Cord twine is used as a tree wrap especially during transport.

Shrubs were also being produced in smaller containers.