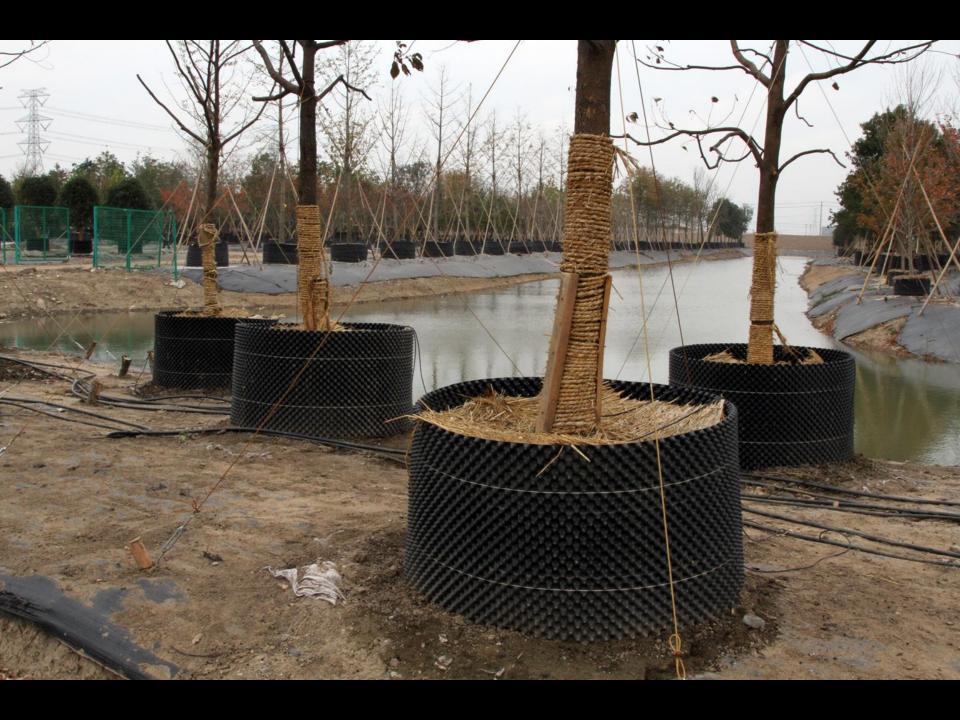

### Shanghai Disney hotel under construction construction.

Shanghai Disney ride under construction.

The nursery was all about large tree production for instant effect.

Air pots and soft poly wraps were used because they can be formed into large container volumes.

Substrate is placed on the plastic and the pots are built around the trees.

#### Magnolia grandiflora being potted.

Large *Ligustrum lucidum* supported with bamboo stakes.

Cord twine is used as a tree wrap especially during transport.

Shrubs were also being produced in smaller containers.