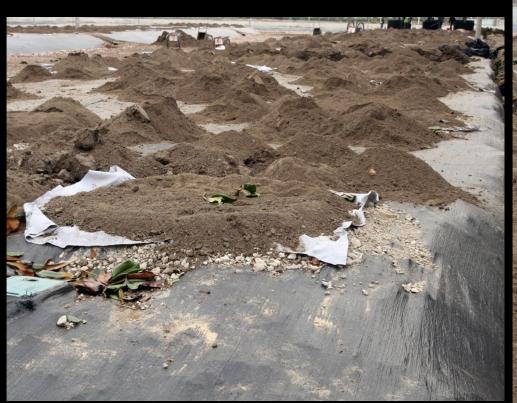

# Shanghai Disney



Brief overview of Shanghai Disney construction and nursery.



### Shanghai Disney construction to meet a 2015 date opening.



### Shanghai Disney hotel under construction construction.



Shanghai Disney ride under construction.



The nursery was all about large tree production for instant effect.



Air pots and soft poly wraps were used because they can be formed into large container volumes.





Substrate is placed on the plastic and the pots are built around the trees.





#### Magnolia grandiflora being potted.









Large *Ligustrum lucidum* supported with bamboo stakes.









Cord twine is used as a tree wrap especially during transport.







Shrubs were also being produced in smaller containers.











## Fertilizing container plants.





The fertilizer was an organic compost.