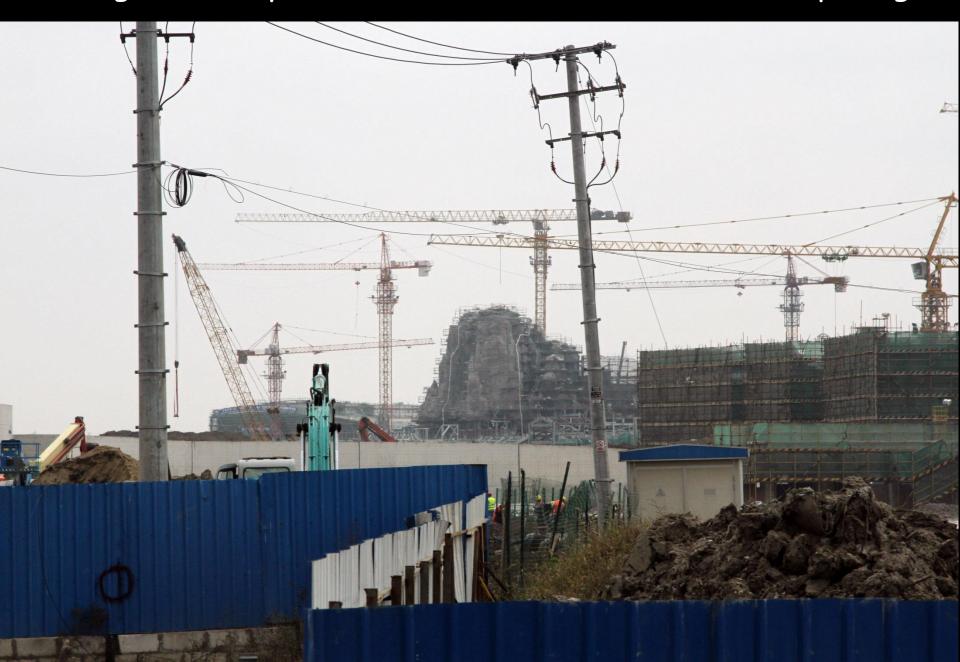

### Shanghai Disney construction to meet a 2015 date opening.

### Shanghai Disney hotel under construction construction.

Shanghai Disney ride under construction.

The nursery was all about large tree production for instant effect.

Air pots and soft poly wraps were used because they can be formed into large container volumes.