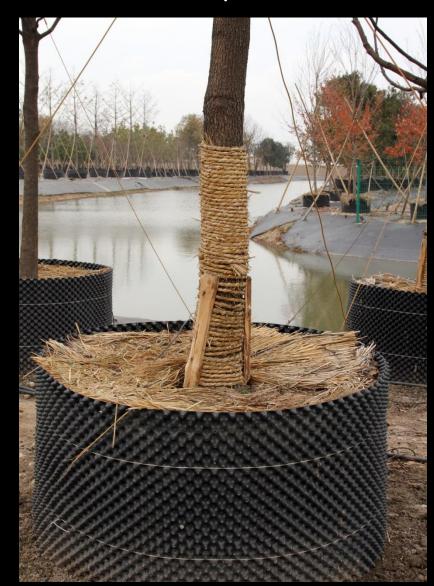

Substrate is placed on the plastic and the pots are built around the trees.

#### Magnolia grandiflora being potted.

Large *Ligustrum lucidum* supported with bamboo stakes.

Cord twine is used as a tree wrap especially during transport.

Shrubs were also being produced in smaller containers.