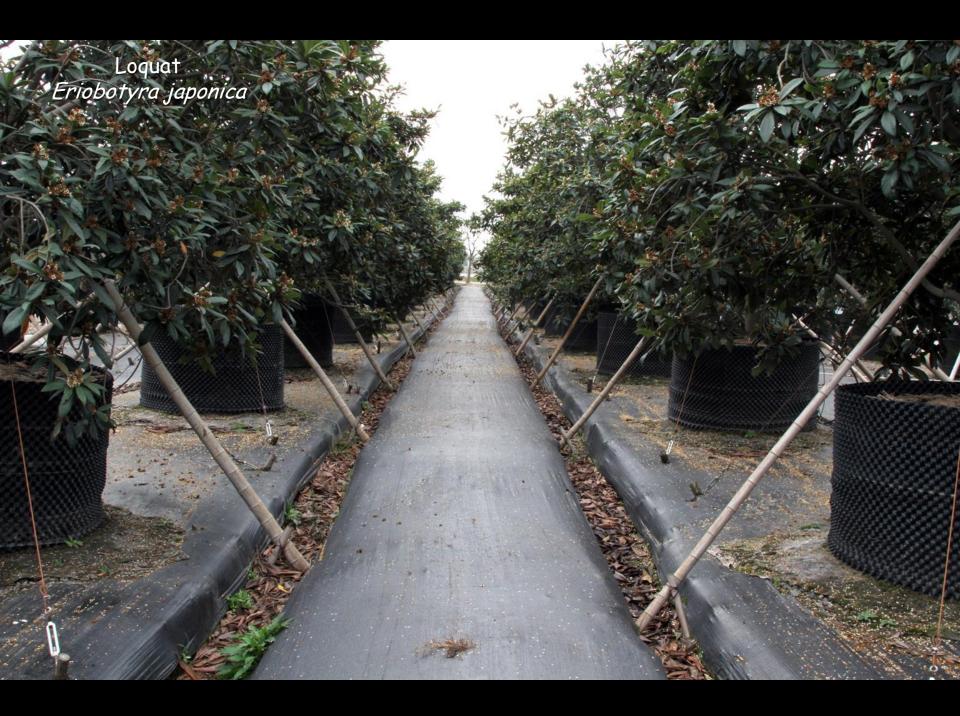

### Shanghai Disney hotel under construction construction.

Shanghai Disney ride under construction.

The nursery was all about large tree production for instant effect.

Air pots and soft poly wraps were used because they can be formed into large container volumes.

#### Magnolia grandiflora being potted.

Large *Ligustrum lucidum* supported with bamboo stakes.

Cord twine is used as a tree wrap especially during transport.

Shrubs were also being produced in smaller containers.