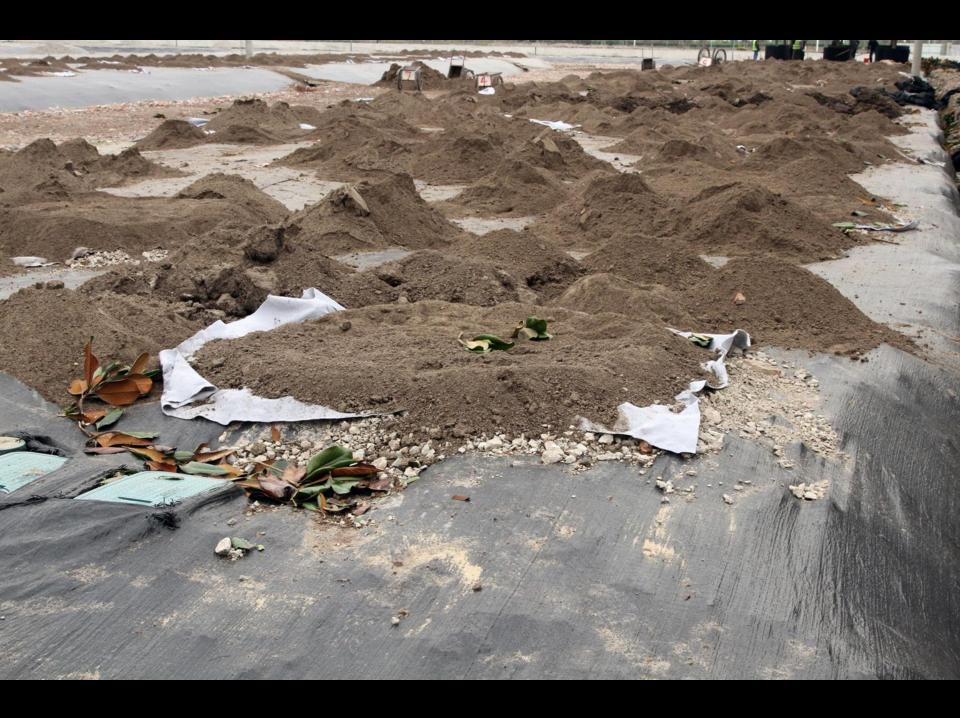

# Shanghai Disney



Brief overview of Shanghai Disney construction and nursery.



### Shanghai Disney construction to meet a 2015 date opening.



### Shanghai Disney hotel under construction construction.



Shanghai Disney ride under construction.



The nursery was all about large tree production for instant effect.



Air pots and soft poly wraps were used because they can be formed into large container volumes.





Substrate is placed on the plastic and the pots are built around the trees.





#### Magnolia grandiflora being potted.









Large *Ligustrum lucidum* supported with bamboo stakes.









Cord twine is used as a tree wrap especially during transport.







Shrubs were also being produced in smaller containers.











## Fertilizing container plants.





The fertilizer was an organic compost.