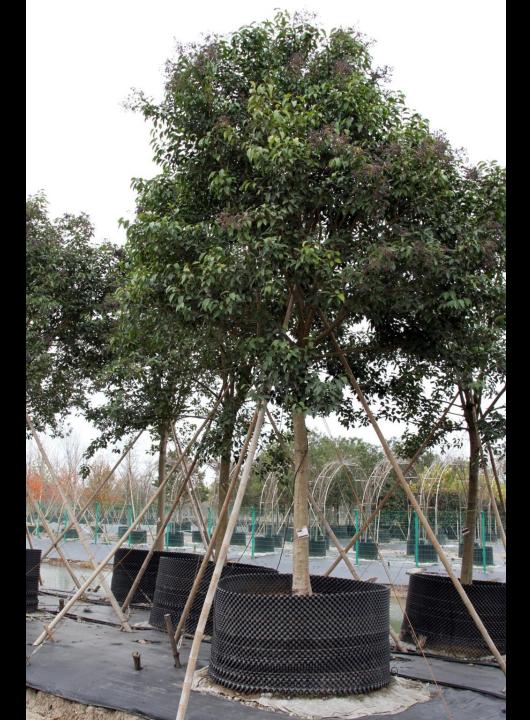

#### Magnolia grandiflora being potted.

Large *Ligustrum lucidum* supported with bamboo stakes.

Cord twine is used as a tree wrap especially during transport.

Shrubs were also being produced in smaller containers.