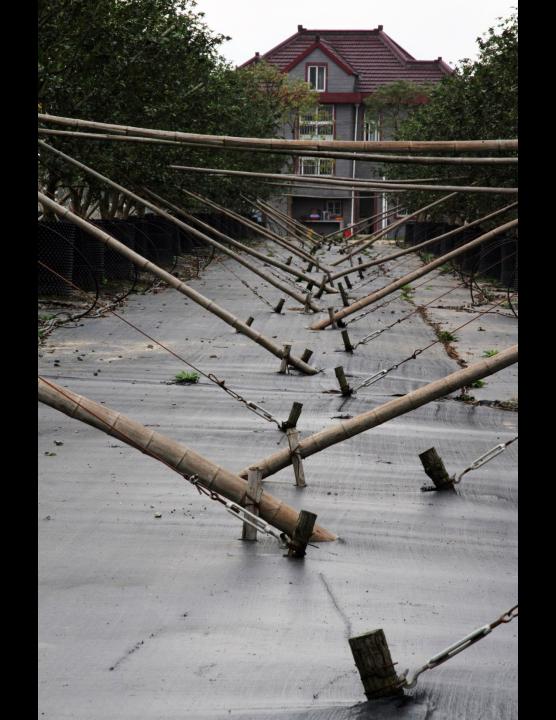

#### Magnolia grandiflora being potted.

Large *Ligustrum lucidum* supported with bamboo stakes.

Cord twine is used as a tree wrap especially during transport.

Shrubs were also being produced in smaller containers.