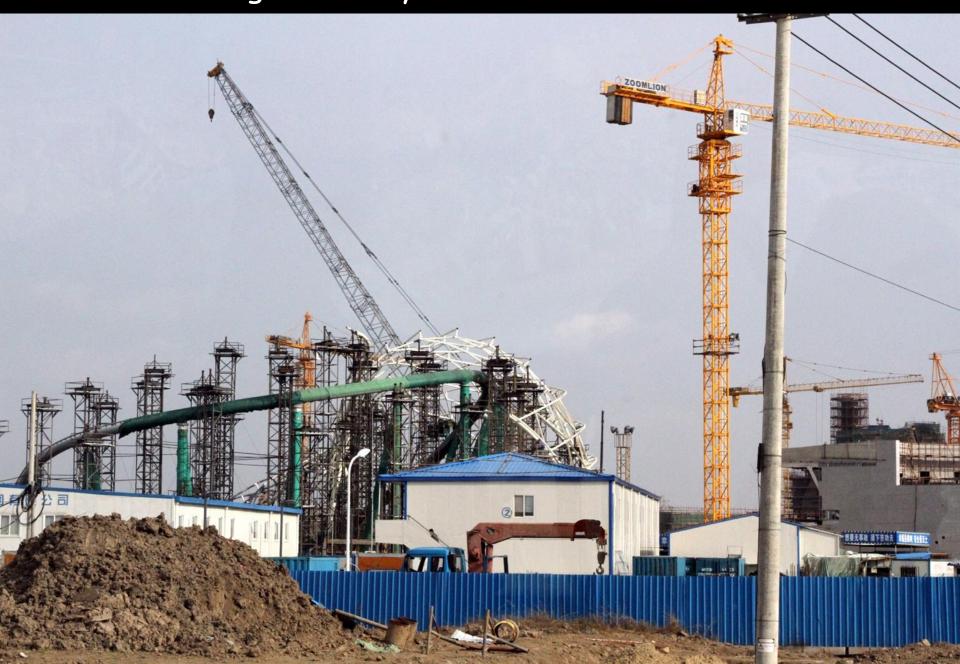

### Shanghai Disney construction to meet a 2015 date opening.

### Shanghai Disney hotel under construction construction.

Shanghai Disney ride under construction.

The nursery was all about large tree production for instant effect.

Air pots and soft poly wraps were used because they can be formed into large container volumes.