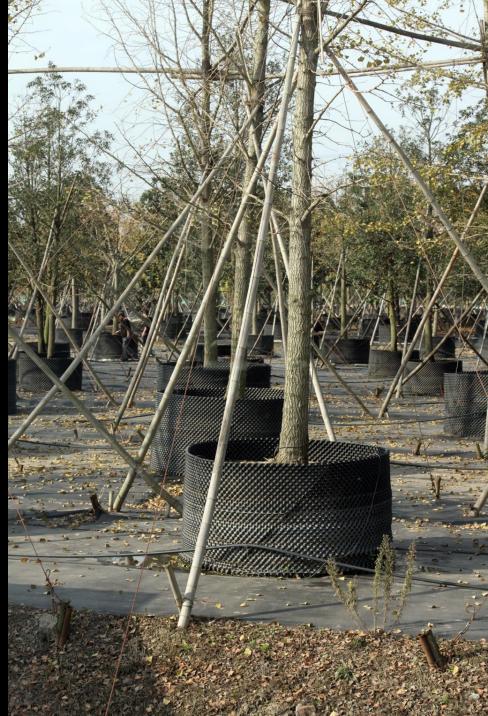

Substrate is placed on the plastic and the pots are built around the trees.

#### Magnolia grandiflora being potted.

Large *Ligustrum lucidum* supported with bamboo stakes.

Cord twine is used as a tree wrap especially during transport.

Shrubs were also being produced in smaller containers.