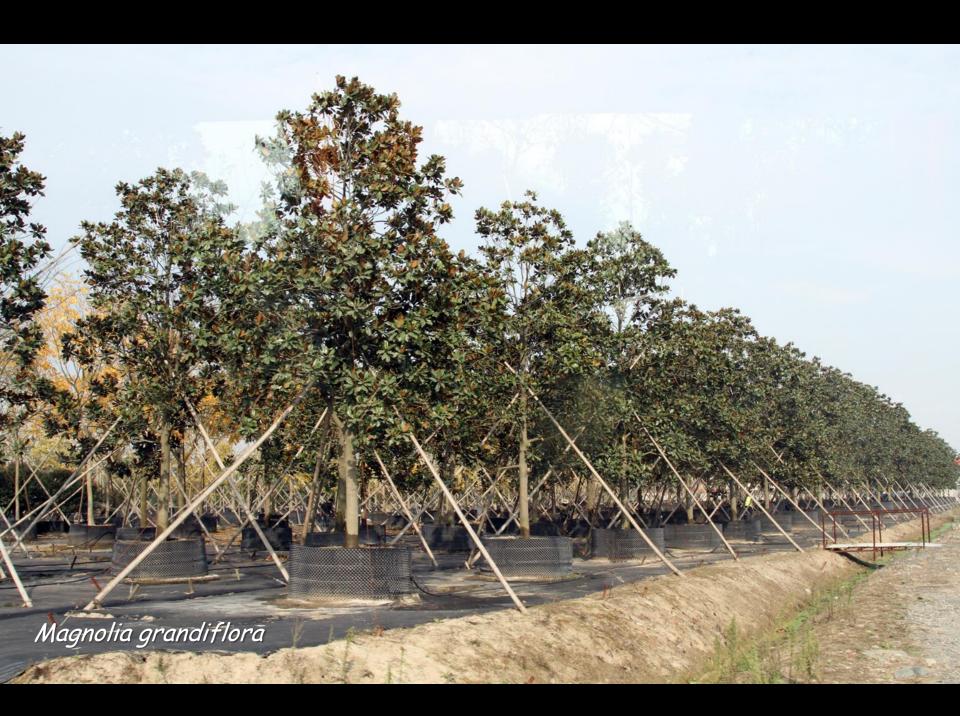

#### Magnolia grandiflora being potted.

Large *Ligustrum lucidum* supported with bamboo stakes.

Cord twine is used as a tree wrap especially during transport.

Shrubs were also being produced in smaller containers.