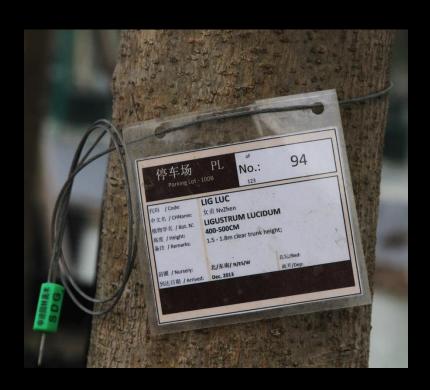

#### Magnolia grandiflora being potted.

Large *Ligustrum lucidum* supported with bamboo stakes.

Cord twine is used as a tree wrap especially during transport.

Shrubs were also being produced in smaller containers.