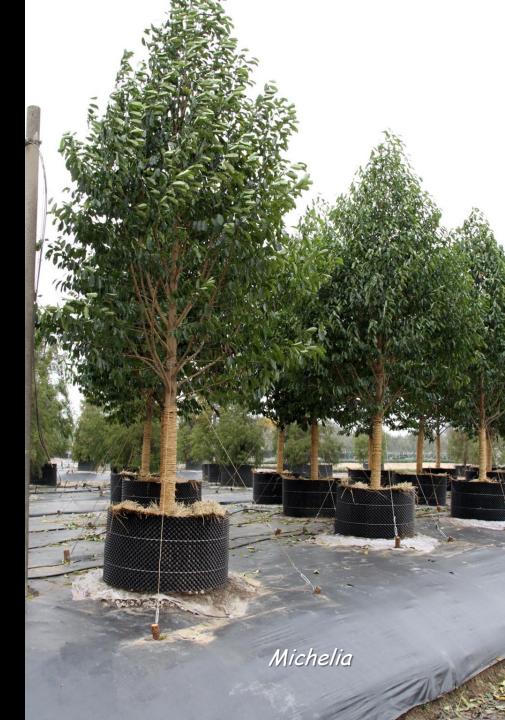

#### Magnolia grandiflora being potted.

Large *Ligustrum lucidum* supported with bamboo stakes.

Cord twine is used as a tree wrap especially during transport.

Shrubs were also being produced in smaller containers.