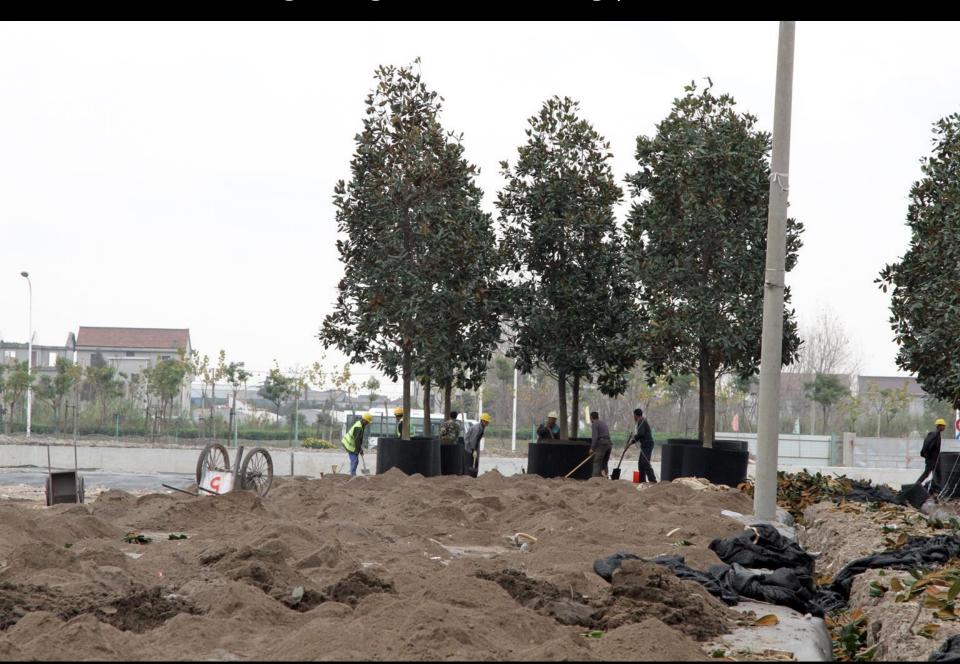

#### Magnolia grandiflora being potted.

Large *Ligustrum lucidum* supported with bamboo stakes.

Cord twine is used as a tree wrap especially during transport.

Shrubs were also being produced in smaller containers.