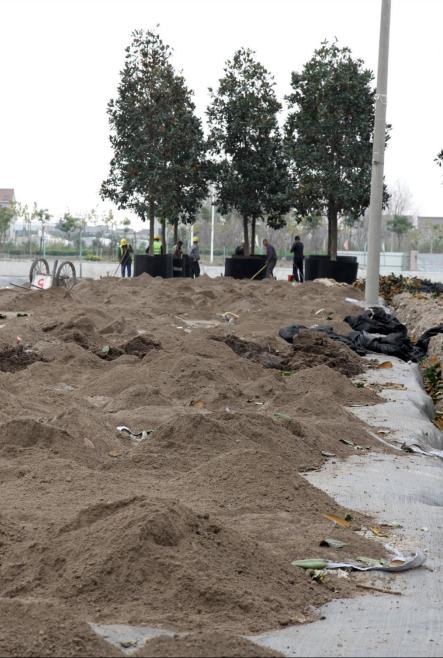

#### Magnolia grandiflora being potted.

Large *Ligustrum lucidum* supported with bamboo stakes.

Cord twine is used as a tree wrap especially during transport.

Shrubs were also being produced in smaller containers.