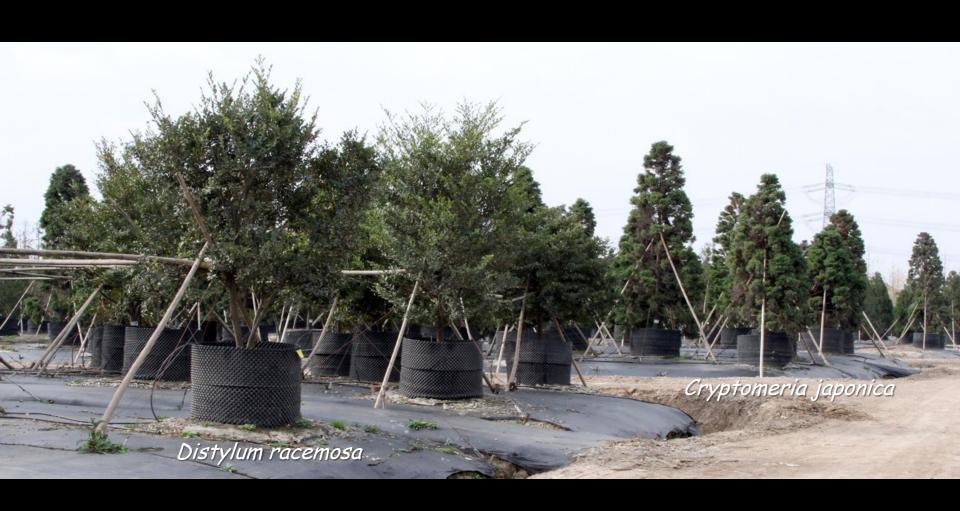

### Shanghai Disney hotel under construction construction.

Shanghai Disney ride under construction.

The nursery was all about large tree production for instant effect.

Air pots and soft poly wraps were used because they can be formed into large container volumes.